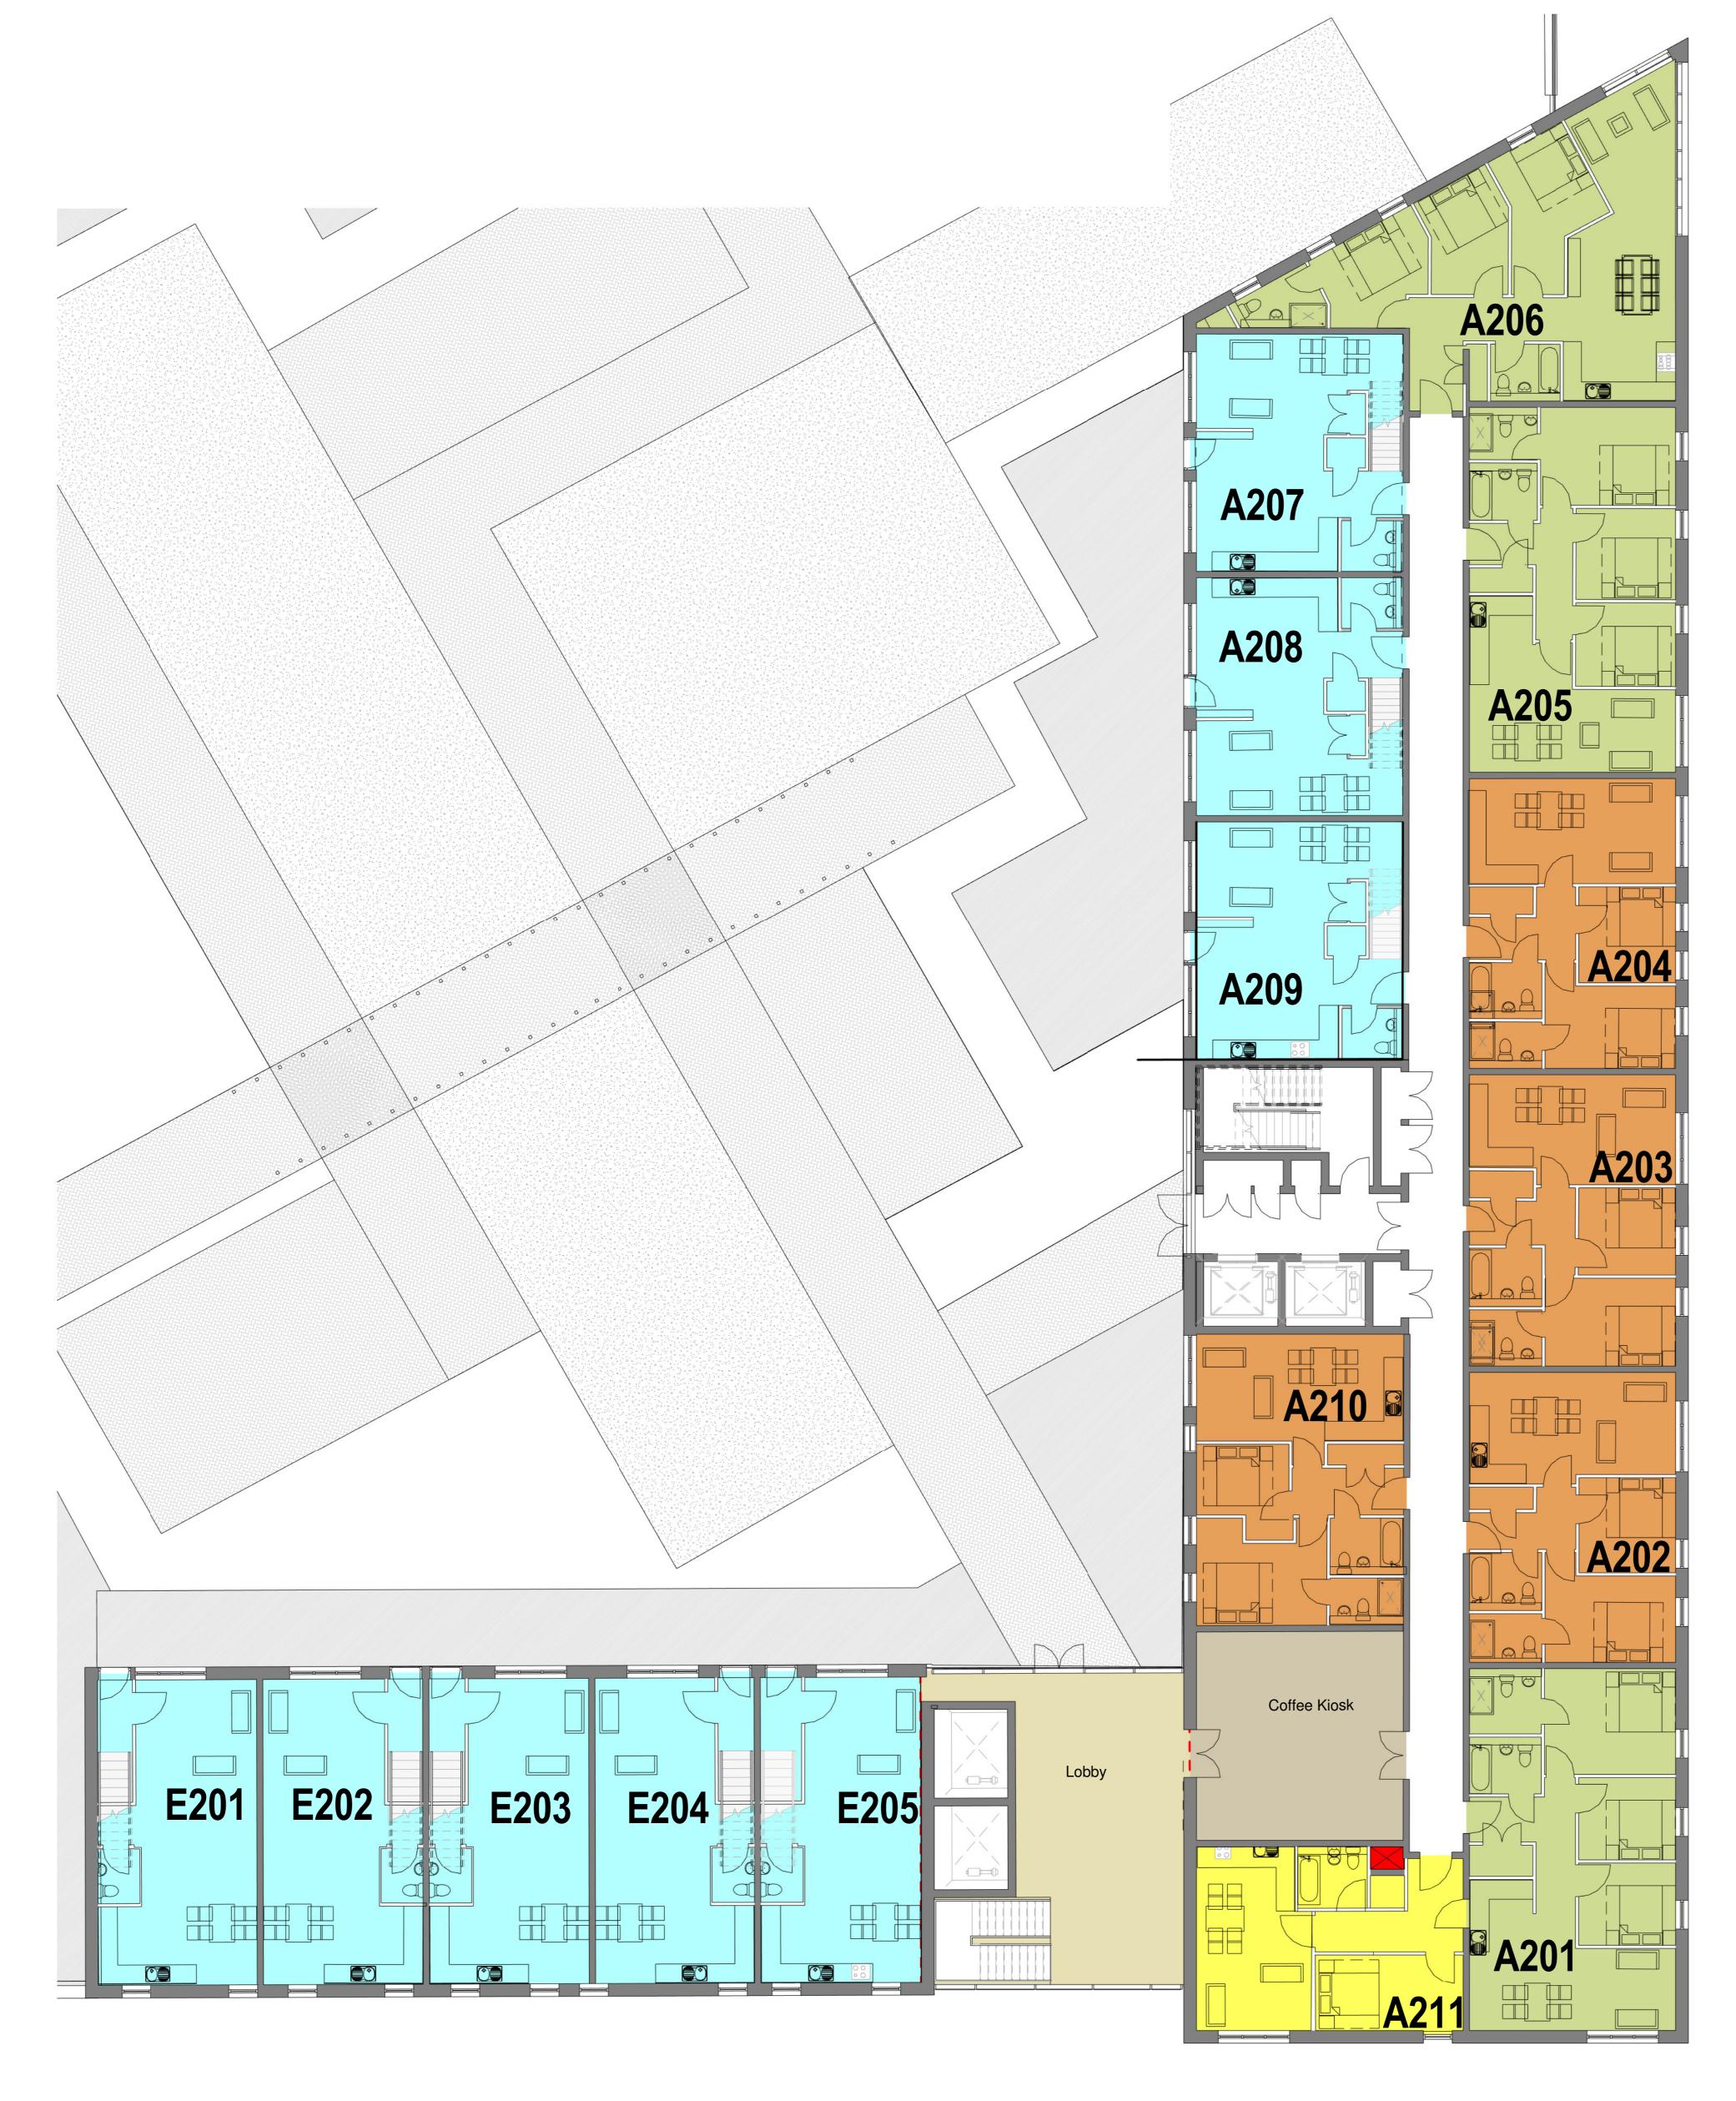

1 Blocks A & E - Second Floor

**General Notes** 

All site dimensions shall be verified by the Contractor on site prior to commencing any works.

Do not scale from this drawing.

Only work to written dimensions.

Regent Plaza Ltd
Project:

Regent Plaza.

Sheet Name:

Blocks A & E - Second Floor

Drawing Number:

17025\_CO-042

fletcher rae

Architects | Master Planners | Designers